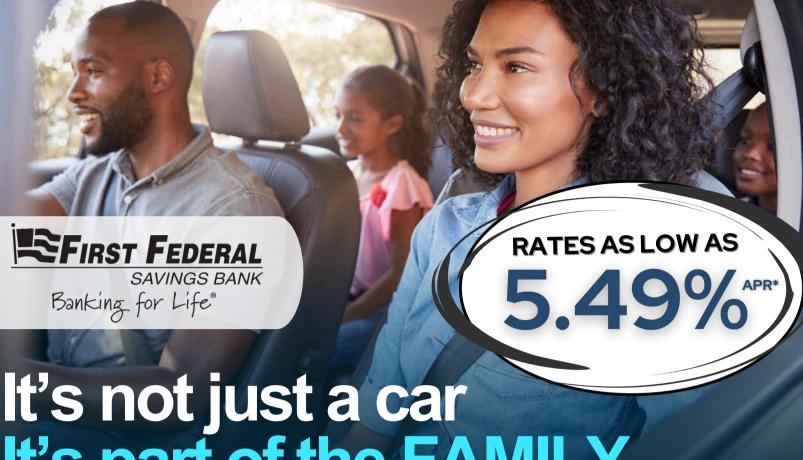

## It's part of the FAMILY

## <u> Apply Online</u>

**Better Experience** Quick and Easy Approval **Pick Your Due Date** 

Choose a date that fits your budget

| Year             | Terms                              | *APR As Low As | Payment Per \$1k Borrowed |
|------------------|------------------------------------|----------------|---------------------------|
| NEW: 2024 - 2025 | \$5,000 - \$75,000 up to 60 months | 5.49%          | \$19.10                   |
| NEW: 2024 - 2025 | \$5,000 - \$75,000 up to 72 months | 5.99%          | \$16.57                   |

<sup>\*</sup>Annual Percentage Rate (APR) was calculated based on a loan amount of \$20,000 over 72 months, with a monthly payment of \$331.43. Interest rate will vary depending on credit score, term, and year of auto. All loans are subject to credit and underwriting approval. Certain fees and restrictions may apply.